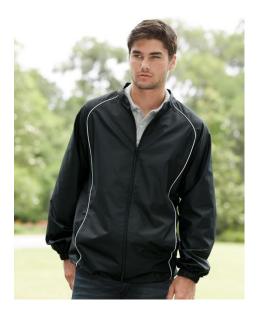

Names can be added to the back of T-Shirt items for an additional \$4.00. These names are limited to one line.

| Item                                                         | Sizes                          | Design                                                   | Colors Available       | Price                                           |
|--------------------------------------------------------------|--------------------------------|----------------------------------------------------------|------------------------|-------------------------------------------------|
| Short sleeved T-shirt                                        | YS-YL<br>Adult S-XL<br>2XL-5XL | Choose from two<br>different designs                     | Gray<br>Black<br>Green | YS to AL - \$12<br>2XL -\$13<br>3XL to 5XL-\$14 |
| Long sleeved T-shirt                                         | YS-YL<br>Adult S-2XL-5XL       | Choose from two<br>different designs                     | Gray<br>Black<br>Green | YS to AL -\$16<br>2XL -\$17<br>3XL to 5XL-\$18  |
| Hooded sweatshirt                                            | YS-YL<br>Adult S-2XL-5XL       | Choose from two<br>different designs                     | Gray<br>Black<br>Green | YS to AL - \$25<br>2XL -\$26<br>3XL to 5XL-\$27 |
| Sweatpants                                                   | YS-YL<br>Adult S-2XL-5XL       | Screenprinted;<br>Tina-Avalon<br>Dragons down the<br>leg | Gray<br>Black<br>Green | YS to AL - \$20<br>2XL -\$21<br>3XL to 5XL-\$22 |
| Rawlings Poly Dobby<br>Full Zip Jacket<br>(Unlined)          | Adult S-3XL                    | Embroidered Tina-<br>Avalon Logo with<br>Dragon          | Green<br>Black         | YS to AL- \$30<br>2XI-3XI - \$32                |
| Badger Windshirt<br>with White Piping &<br>Trim (Poly/Lined) | Adult S-4XL                    | Embroidered Tina-<br>Avalon Logo with<br>Dragon          | Black<br>Only          | YS to AL - \$35<br>2XI-4XI - \$37               |

Dragon 2/Color Designs for T-Shirts /Long Sleeve /Hoodies

Rawlings Full Zip Jacket (Poly / Unlined) Badger Windshirt Jacket (Poly / Lined) \*\*Embroidered on Left Chest with Tina-Avalon Logo & Name\*\*