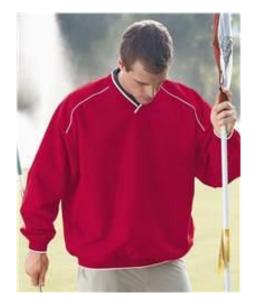

Names can be added to the back of T-Shirt items for an additional \$4.00. These names are limited to one line.

| Item                                                         | Sizes                          | Design                                                   | Colors Available       | Price                                           |
|--------------------------------------------------------------|--------------------------------|----------------------------------------------------------|------------------------|-------------------------------------------------|
| Short sleeved T-shirt                                        | YS-YL<br>Adult S-XL<br>2XL-5XL | Choose from two<br>different designs                     | Gray<br>Black<br>Green | YS to AL - \$12<br>2XL -\$13<br>3XL to 5XL-\$14 |
| Long sleeved T-shirt                                         | YS-YL<br>Adult S-2XL-5XL       | Choose from two<br>different designs                     | Gray<br>Black<br>Green | YS to AL -\$16<br>2XL -\$17<br>3XL to 5XL-\$18  |
| Hooded sweatshirt                                            | YS-YL<br>Adult S-2XL-5XL       | Choose from two<br>different designs                     | Gray<br>Black<br>Green | YS to AL - \$25<br>2XL -\$26<br>3XL to 5XL-\$27 |
| Sweatpants                                                   | YS-YL<br>Adult S-2XL-5XL       | Screenprinted;<br>Tina-Avalon<br>Dragons down the<br>leg | Gray<br>Black<br>Green | YS to AL - \$20<br>2XL -\$21<br>3XL to 5XL-\$22 |
| Rawlings Poly Dobby<br>Full Zip Jacket<br>(Unlined)          | Adult S-3XL                    | Embroidered Tina-<br>Avalon Logo with<br>Dragon          | Green<br>Black         | YS to AL- \$30<br>2XI-3XI - \$32                |
| Badger Windshirt<br>with White Piping &<br>Trim (Poly/Lined) | Adult S-4XL                    | Embroidered Tina-<br>Avalon Logo with<br>Dragon          | Black<br>Only          | YS to AL - \$35<br>2XI-4XI - \$37               |

Dragon 2/Color Designs for T-Shirts /Long Sleeve /Hoodies

Rawlings Full Zip Jacket (Poly / Unlined) Badger Windshirt Jacket (Poly / Lined) \*\*Embroidered on Left Chest with Tina-Avalon Logo & Name\*\*