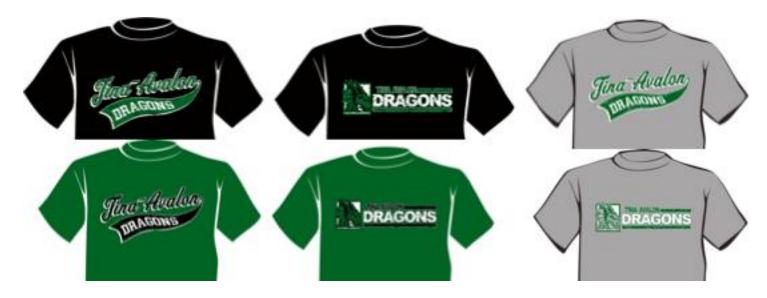

Dragon 2/Color Designs for T-Shirts /Long Sleeve /Hoodies

Rawlings Full Zip Jacket (Poly / Unlined) Badger Windshirt Jacket (Poly / Lined) \*\*Embroidered on Left Chest with Tina-Avalon Logo & Name\*\*